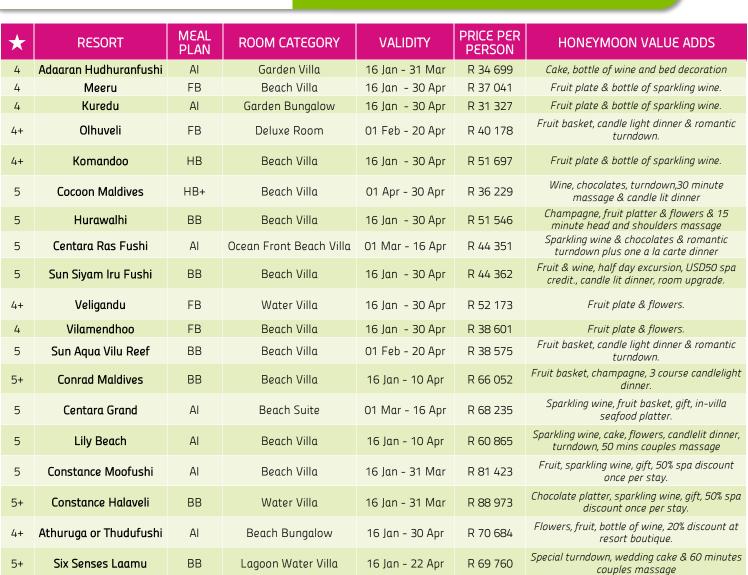

## PRICE GUIDE

MALDIVES
7 NIGHT HONEYMOONS

Prices are for departure ex JNB. Add ons ex DUR and CPT available on request

**Prices include** Return flights from JNB , approx taxes,7 nights accommodation, meals (BB=Breakfast,HB=Breakfast & Dinner, HB+=Breakfast & dinner with drinks at dinner, FB=Breakfast, Lunch & Dinner, AI = all meals, selected beverages)

Indicative prices are per person sharing ex JNB and are subject to currency fluctuation, availability and adjustment based on exact departure date.

Prices correct as of 19 December 2016. Holiday Factory terms & conditions apply. E&OE